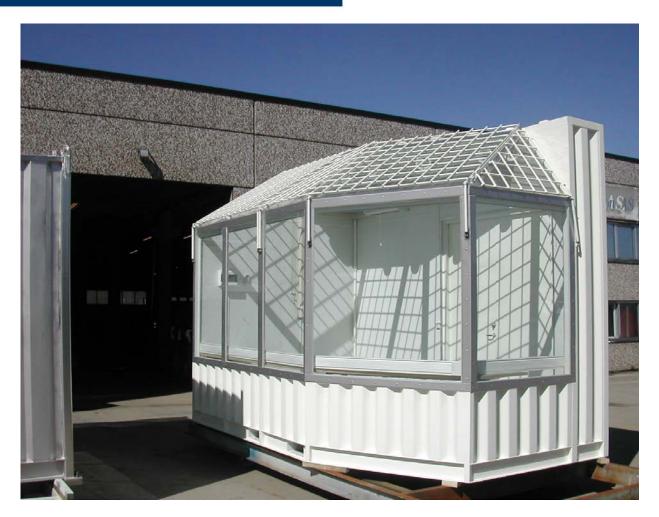

The example shown above is intended for onshore use where the design and engineering was based on the customer's sketches and basic specification

The unit was built at our plant in Minnesund, including insulation, cladding, benches and windows with hinged safety grid.

Electrical installation and lighting was also part of our delivery.

www.atcno.com